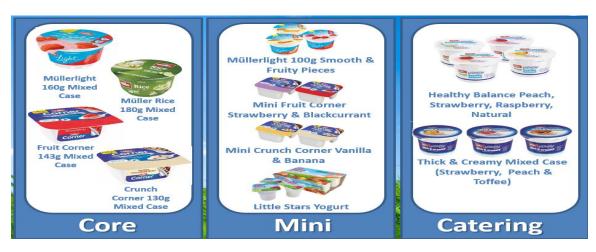

# Yogurt & Desserts

# Müller Corner is the No.1 yogurt brand

- with nearly half GB households buying extremely wide appeal to reach more of your customers
- Mini Corners offer this top-selling brand in a cost-effective smaller pot format
- Ideal for kids' meal deals & 'pick & mix' Children & parents love them!
- Made in Shropshire, in the heart of Britain, with fresh milk from Red Tractor assured British farms, using no artificial colours

#### Müller Mini Fruit Corner

- A small pot ideal for school meals
- Suitable for vegetarians and coeliacs
- Available in Strawberry and Blackcurrant flavours 48 x 95g pot

## Müller Crunch Corner

- Suitable for vegetarians Mixed Pack of Vanilla Chocballs and Banana Chocballs 48 x 85g

# Müllerlight is the UK's No.2 Yogurt brand

- Perfect for breakfast time, lunchtime / evening dessert, or daytime snack a priority line for a great 'grab & go' offer, along with Fruit Corner
- Available in mixed cases flavour variety without big stockholding, to avoid any wastage.
- Müllerlight Mixed Case includes: Strawberry, Raspberry & Cranberry, Toffee and Banana & Custard
- Made in Shropshire, in the heart of Britain, with fresh milk from Red Tractor assured British farms, and real fruit, & with no artificial colours
- It's fat free, with less than 100 Kcals per pot
- Suitable for coeliac and vegetarians