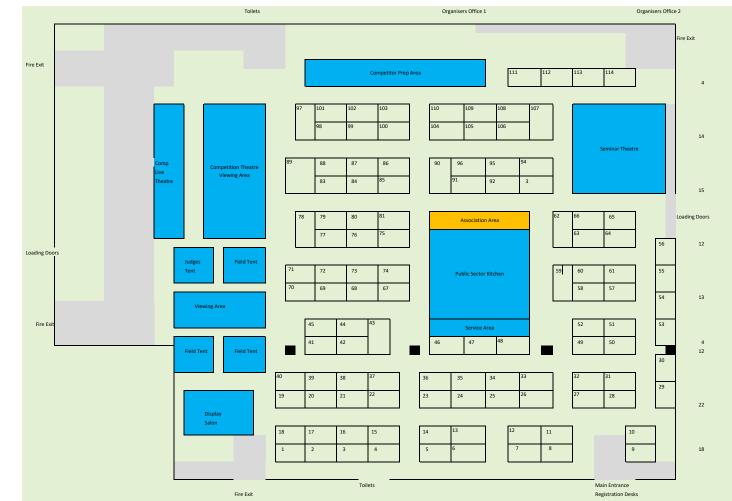

images for your own website and social media channels

#### At the event:

- Your company details included in show guide handed out at the event
- Meet with decision makers, buyers and influencers from all areas of public sector catering
- Further sponsorship opportunities are available – please contact us to discuss

#### **Post-event promotion:**

- Show review, highlights and gallery will be available on pscexpo.co.uk
- Round up email post event sent to all visitors
- Review of event in Public Sector Catering
   magazine and on publicsectorcatering.co.uk

Discuss exhibiting or sponsorship opportunities with Jacki Brailey:

jackib@dewberryredpoint.co.uk 020 3398 0271



### **FLOORPLAN & VENUE**

#### SCHOOLS • UNIVERSITIES • COLLEGES • HOSPITALS • SOCIAL CARE • PRISONS • ARMED FORCES



### PUBLICSECTOR CATERING EXPO 2025

Tuesday 18th & Wednesday 19th November 2025 NAEC Stoneleigh, Coventry Tuesday 18th & Wednesday 19th November 2025 - NAEC Stoneleigh, Coventry



# **STAND RATES**

#### Grab your share of a 3 billion meal market

#### SCHOOLS • UNIVERSITIES • COLLEGES • HOSPITALS • SOCIAL CARE • PRISONS • ARMED FORCES



| Stand Rates - All prices +VAT |                |
|-------------------------------|----------------|
| Stand Package                 | Cost           |
| Shell Scheme 3 x 2m           | <b>£</b> 2,145 |
| Shell Scheme 4 x 2m           | £2,860         |

| Costs are all inclusive and include:             | Shell Scheme